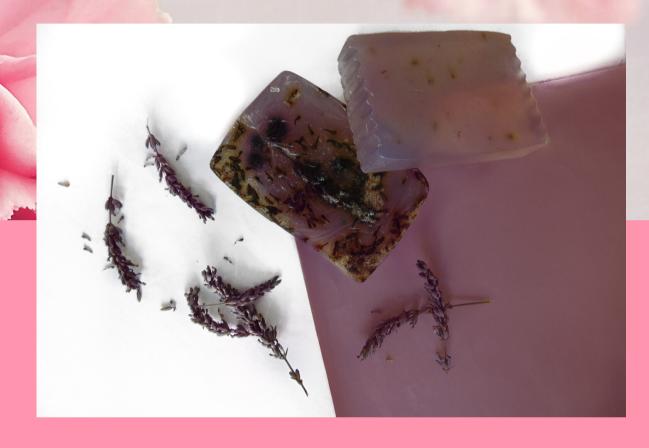

SOAP

Our soaps will beautifully scent your entire bathroom. It is suitable to use it on the whole body, but beware of allergies. Soaps with shea butter nicely hydrate your skin and guarantee the softness of your hands. Our soaps are also great as a gift. Currently, we offer the scents of apple and cinnamon, cedar, lemon and lavender.

#### TINY SOAP

Tiny soaps with shea butter hydrate your hands and leave your hands beautifully soft. Our tiny soap is suitable as a small attention and in gifts sets. You can use them to scent your wardrobe or use it as a normal hand washing soap. Currently, we offer the scent of vanilla and coffee.