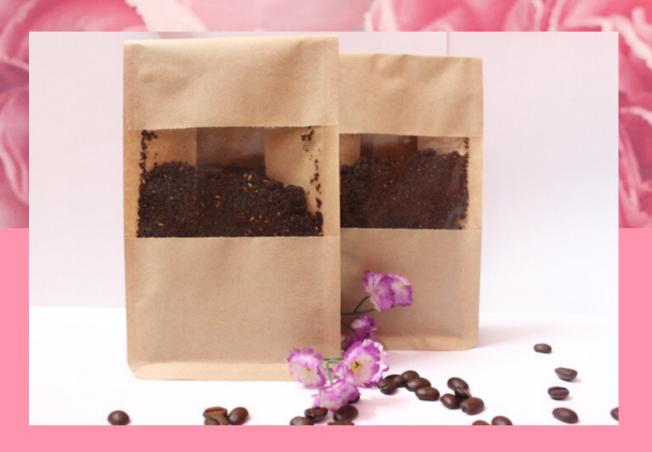

# OUR PRODUCTS

Coffee peeling is suitable, thanks to its softness, for the skin of the face, neck and chest. Although it is supposed to remove dead cells, it has to be gentle. The caffeine contained in coffee balances the pH of the skin and has anti-inflammatory effects. It is also suitable against cellulite and stretch marks.