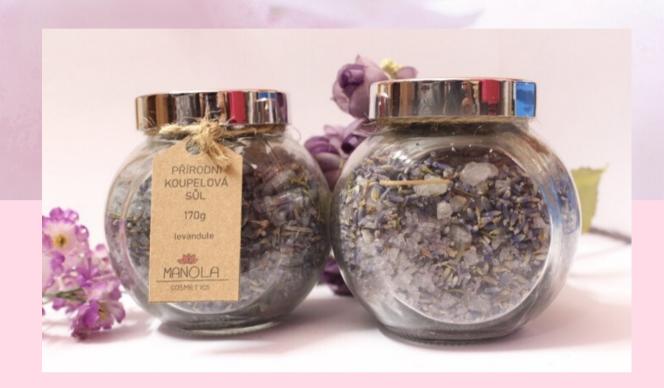

#### BATH SALT

Our organic bath salt will guarantee you a relaxing and energizing bath. Our salts are gentle for all skin types. The scent of flowers or fruit creates the right atmosohere for relaxation in a warm bath. Currently, we offer the scent of vanilla and rose, lavender, citrus and mint.