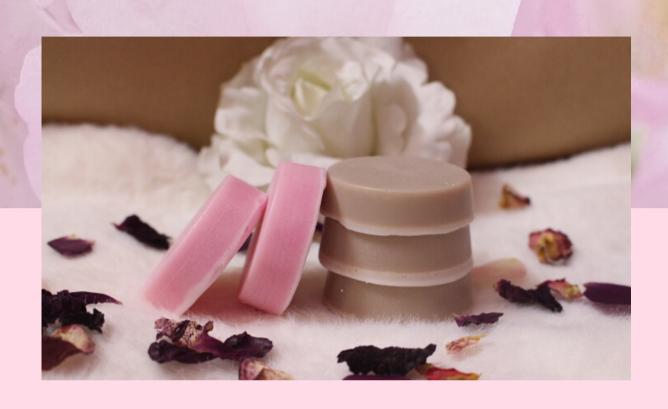

SOAP

Our soaps will beautifully scent your entire bathroom. It is suitable to use it on the whole body, but beware of allergies. Soaps with shea butter nicely hydrate your skin and guarantee the softness of your hands. Our soaps are also great as a gift. Currently, we offer the scents of apple and cinnamon, cedar, lemon and lavender.