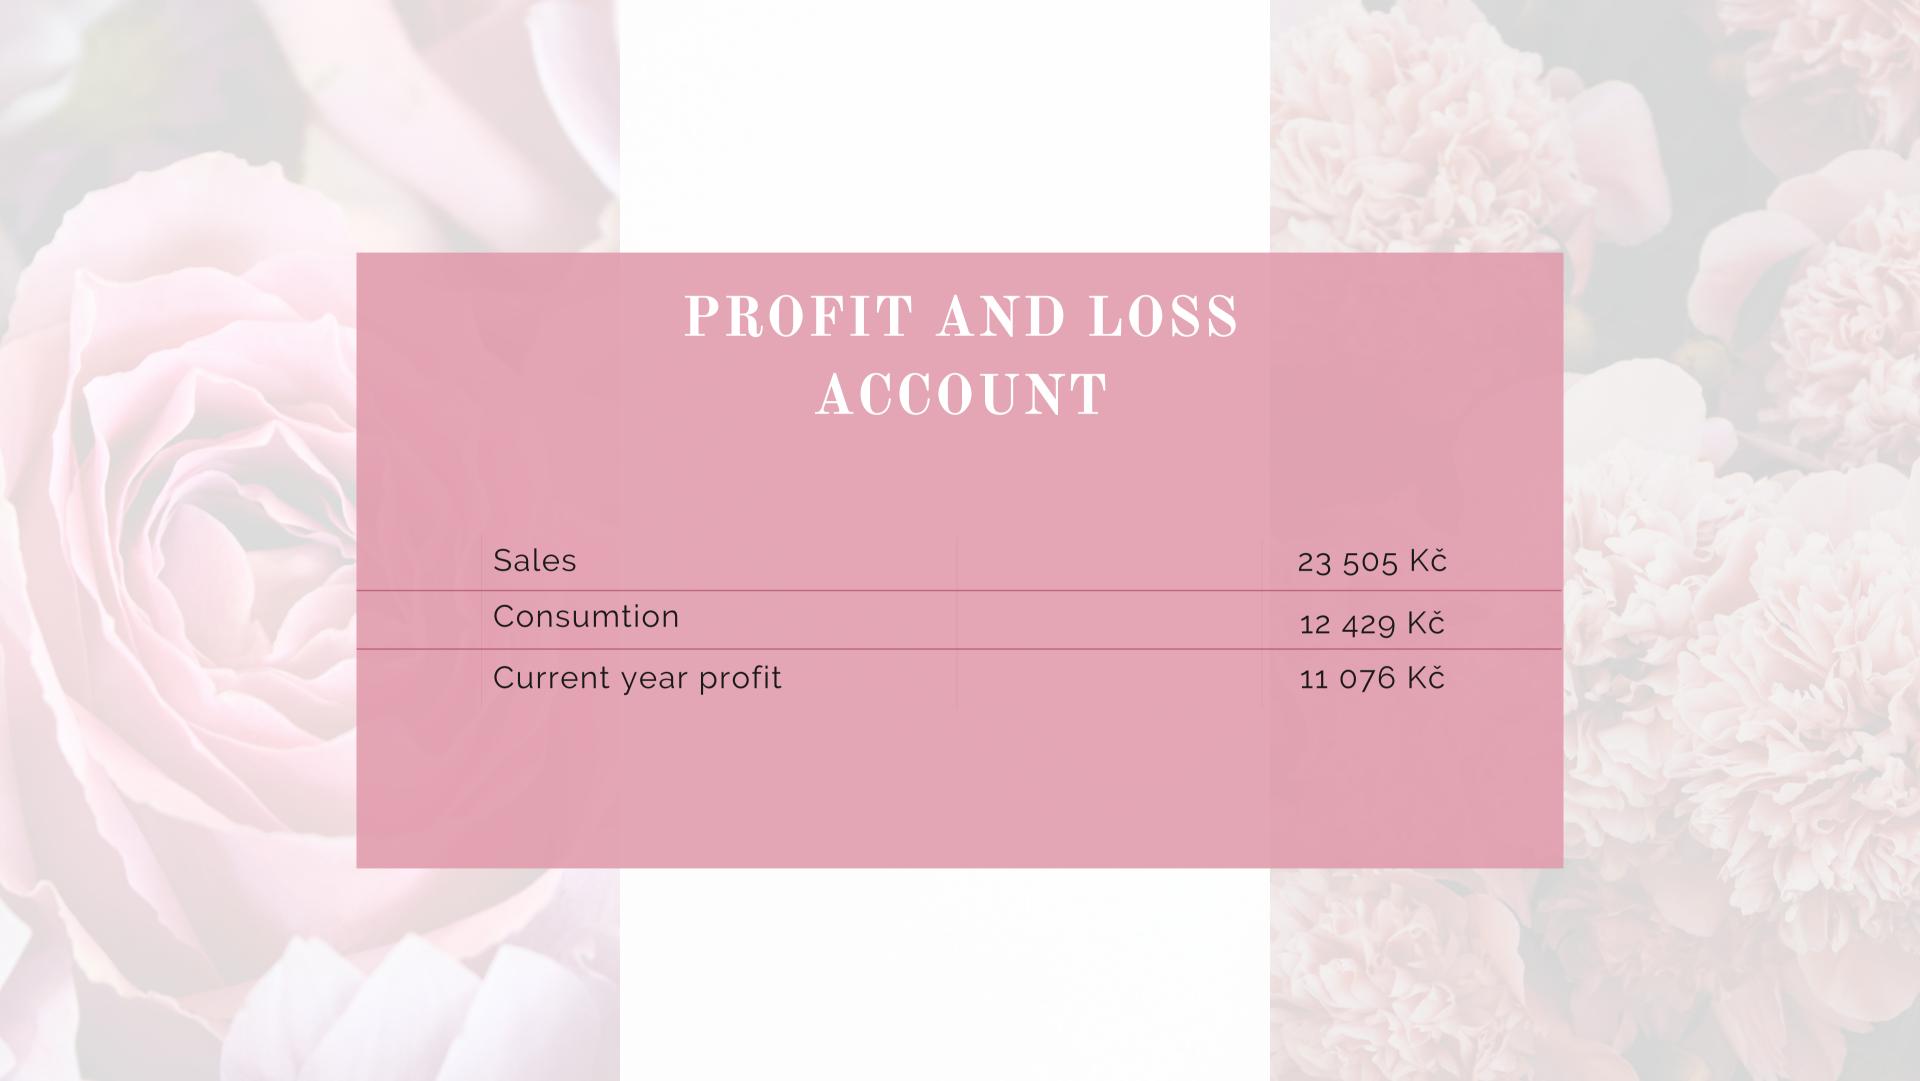

|     | TOTAL LIABILITIES and EQUITY | as at February 29, 2020 | as at September 5, 2019 |
|-----|------------------------------|-------------------------|-------------------------|
|     | TOTAL LIABILITIES            | 13 276 Kč               | 2 200 Kč                |
| Α.  | Equity                       | 13 276 Kč               | 2 200 Kč                |
| A.1 | Share Capital                | 2 200 Kč                | 2 200 Kč                |
| A.2 | Current year profit          | 11 076 Kč               |                         |
| В   | Liabilities                  | o Kč                    | o Kč                    |